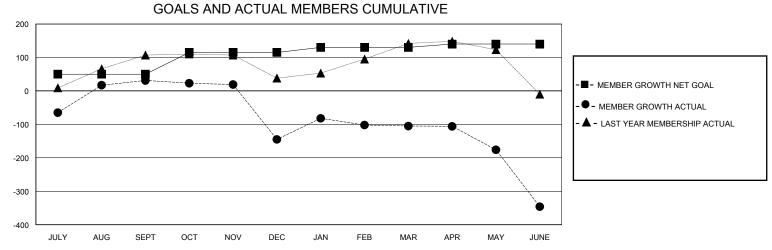

## District 316 G

Results as of: 6/30/2020

| GMT:          |               | GMT CA      |               |                       |                       |                         |                                                    |  |
|---------------|---------------|-------------|---------------|-----------------------|-----------------------|-------------------------|----------------------------------------------------|--|
| Clubs         |               |             |               | Members               |                       |                         |                                                    |  |
|               | RESULTS FOR   | R 2019-2020 |               | RESULTS FOR 2019-2020 |                       |                         |                                                    |  |
| QUARTER       | NEW CLUB GOAL | NEW CLUBS   | DROPPED CLUBS | QUARTER MEMB          | ER GROWTH NET<br>GOAL | MEMBER GROWTH<br>ACTUAL | DROPPED<br>MEMBERS ACTUAL<br>(including transfers) |  |
| JULY/AUG/SEPT | 1             | 0           | 1             | JULY/AUG/SEPT         | 50                    | 119                     | 79                                                 |  |
| OCT/NOV/DEC   | 0             | 1           | 6             | OCT/NOV/DEC           | 65                    | 51                      | 208                                                |  |
| JAN/FEB/MAR   | 1             | 2           | 1             | JAN/FEB/MAR           | 15                    | 71                      | 28                                                 |  |
| APR/MAY/JUNE  | 0             | 0           | 3             | APR/MAY/JUNE          | 10                    | 26                      | 261                                                |  |